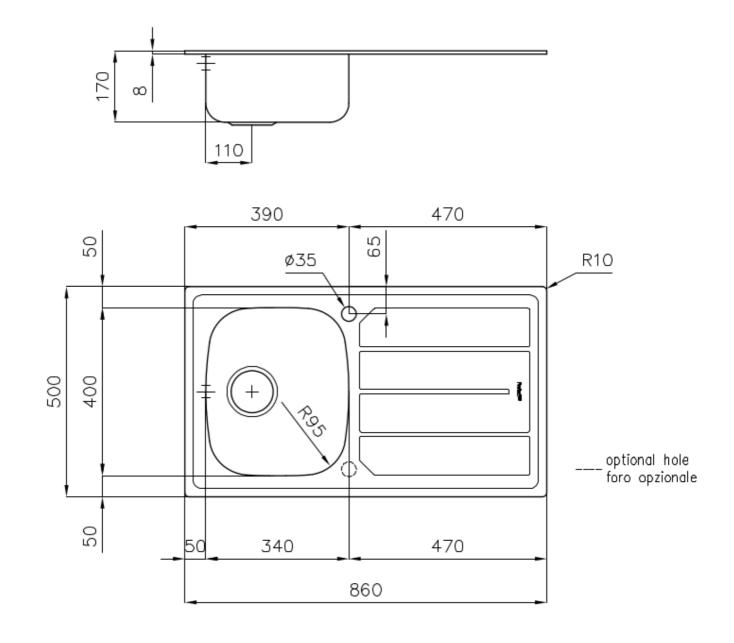

### DETAILS

| Edge/Installation Type | Standard (8 mm Edge)                                            |
|------------------------|-----------------------------------------------------------------|
| Finish                 | Foster brushed                                                  |
| Material               | AISI 304 stainless steel                                        |
| Texture                | Foster brushed                                                  |
| Base                   | 45 cm                                                           |
| Dimensions             | 860x500 mm                                                      |
| Standard fittings      | Fixing hooks, gasket, drain, overflow and siphon, boxed packing |
| Mixer holes            | 1 standard hole                                                 |
| Built-in hole          | 840 x 480 mm                                                    |

## Foster ==

| Drainer                   | Yes                                                                                                                                                                                                                      |
|---------------------------|--------------------------------------------------------------------------------------------------------------------------------------------------------------------------------------------------------------------------|
| Width                     | 86 cm                                                                                                                                                                                                                    |
| Bowl dimension            | 340x400mm                                                                                                                                                                                                                |
| Number of bowls           | 1 bowl                                                                                                                                                                                                                   |
| Waste fitting             | 3,5" drain                                                                                                                                                                                                               |
| FEATURES                  |                                                                                                                                                                                                                          |
| Added value               | Foster uses steel thicknesses higher than those used on average by other manufacturers. This is how, thanks to our long experience, we know how to make sinks of superior quality and with a better resistance to aging. |
| Basket 3,5" waste fitting | The drain is equipped with a large 3.5" drain, with the practical basket cap that prevents the discharge of solid parts.                                                                                                 |
| Sliding brackets          |                                                                                                                                                                                                                          |